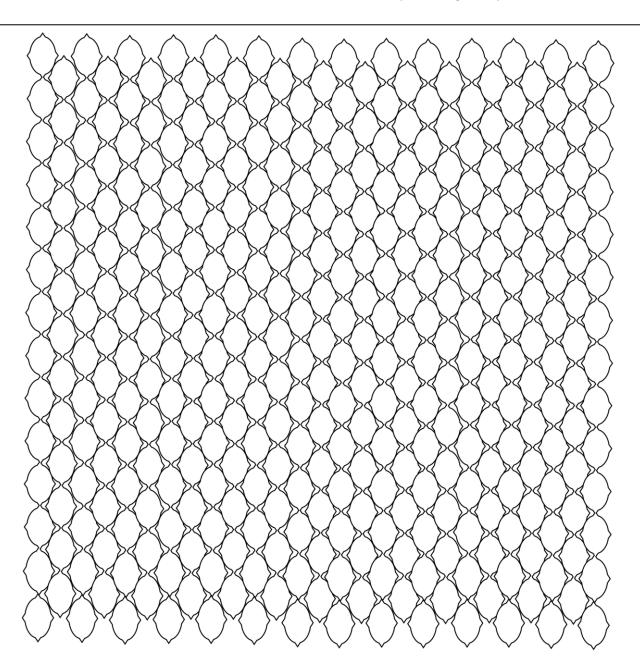

## Mystical Lanterns - Pattern © Janie Crowfoot (paid pattern)

Adaption for Temperature Blanket by **BewitchingStitch** 

↑ 14 vertical strips of 14 lantern shapes. 13 strips of 13 lantern shapes. (14x14) + (13x13) = 365 lanterns Pattern includes half lantern pieces to fill in the top and bottom of the shorter strips.

They are not included in 365 and can be done in the joining color (black, white, gray, neutral color).

DK yarn and size 3.25mm or 3.5mm hook (depending on tension) makes each motif 5"/13cm tall and 4"/10 wide. Two strips together will be approximately 6.5"/16.5cm wide. Total width = 87"/221cm Total length = 70" /178cm

Suggested rounds:

(1) R1 = low temp, R2 = average temp, R3 = high temp; OR (2) R1&R2 low temp, R3 high temp; OR (3) R1 = weather conditions, R2 = low temp, R3 = high temp